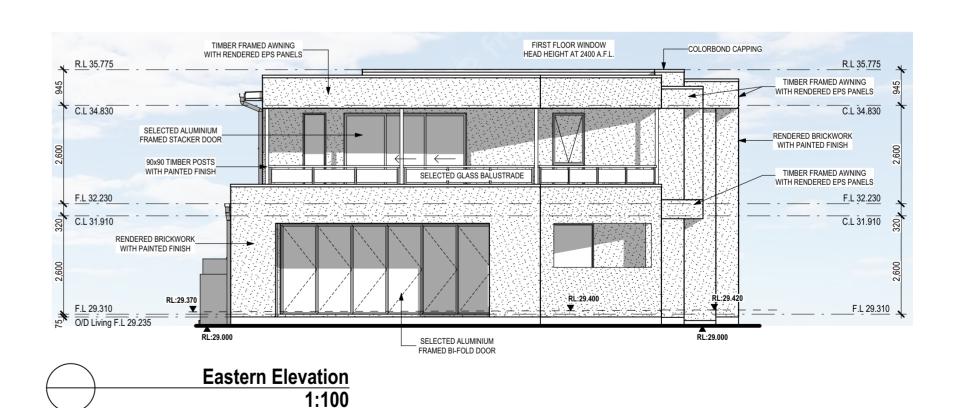

11 11 | ALUMINIUM AWNING  | CLEAR        | 2,050  | 3,250 |  |  |  |
| Wind-09                |               | ALUMINIUM AWNING  | OBSCURE      | 2,050  | 850   |  |  |  |
| Wind-10                | H             | ALUMINIUM FIXED   | CLEAR        | 2,400  | 610   |  |  |  |
| Wind-11                | <u> </u>      | ALUMINIUM SLIDING | CLEAR        | 860    | 2,410 |  |  |  |
| Wind-12                | <u> </u>      | ALUMINIUM SLIDING | CLEAR        | 860    | 2,410 |  |  |  |
| Wind-13                |               | ALUMINIUM AWNING  | OBSCURE      | 1,030  | 1,570 |  |  |  |
| Wind-14                | <b>=</b>      | ALUMINIUM FIXED   | CLEAR        | 2,400  | 1,280 |  |  |  |
| Wind-15                |               | ALUMINIUM FIXED   | CLEAR        | 2,050  | 1,210 |  |  |  |





SCALE BAR 1:100 0 1,000 2,000 3,000 4,000mm

FIGURED DIMENSIONS TO BE USED IN PREFERENCE TO SCALING THIS DRAWING DO NOT ASSUME - IF IN DOUBT ASK.

|                     | TAYLORED ESIGNS & DRAFTING                                                                   |
|---------------------|----------------------------------------------------------------------------------------------|
| Phone: 0401 482 401 | Email: info@tayloreddesigns.com.au                                                           |
| Copyright. ©        | This plan is the propery of Taylored Designs & Drafting and may not be used in whole or part |

GENERAL NOTES

1. LEVELS SHOWN ARE APPROXIMATE AND TO BE CONFIRMED
ON SITE BY SURVEYOR.
2. ENGINEERS DRAWINGS ARE REQUIRED AND THOSE DRAWINGS
MUST TAKE PREFERENCE TO THESE DR