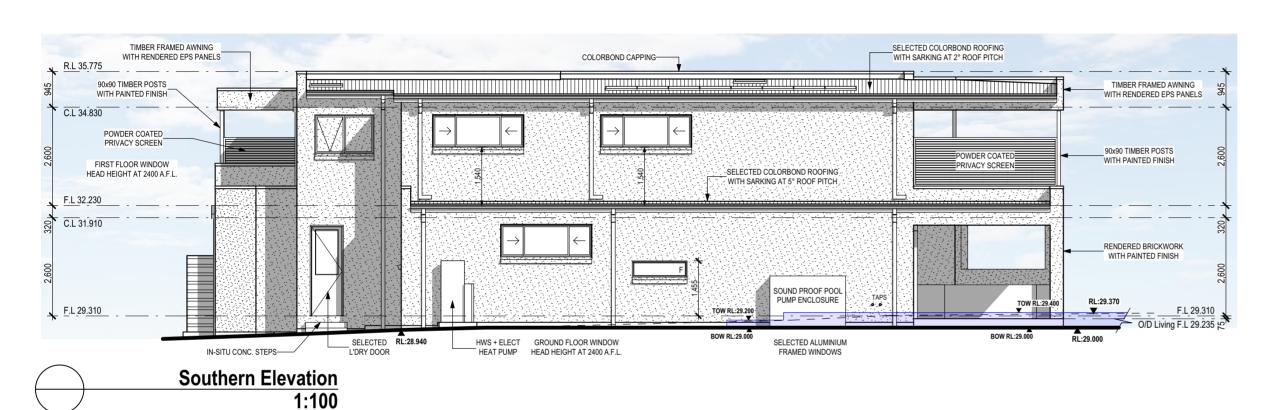

| Window / Door Schedule |               |                   |              |        |       |  |  |  |
|------------------------|---------------|-------------------|--------------|--------|-------|--|--|--|
| ID                     | Plan Symbol   | Туре              | Glazing Type | Height | Width |  |  |  |
| Door-01                | . M           | ALUMINIUM BIFOLD  | CLEAR        | 2,400  | 5,650 |  |  |  |
| Door-02                |               | ALUMINIUM STACKER | CLEAR        | 2,400  | 3,250 |  |  |  |
| Door-03                |               | ALUMINIUM STACKER | CLEAR        | 2,400  | 3,250 |  |  |  |
| Wind-01                |               | ALUMINIUM FIXED   | CLEAR        | 5,300  | 960   |  |  |  |
| Wind-02                |               | ALUMINIUM FIXED   | CLEAR