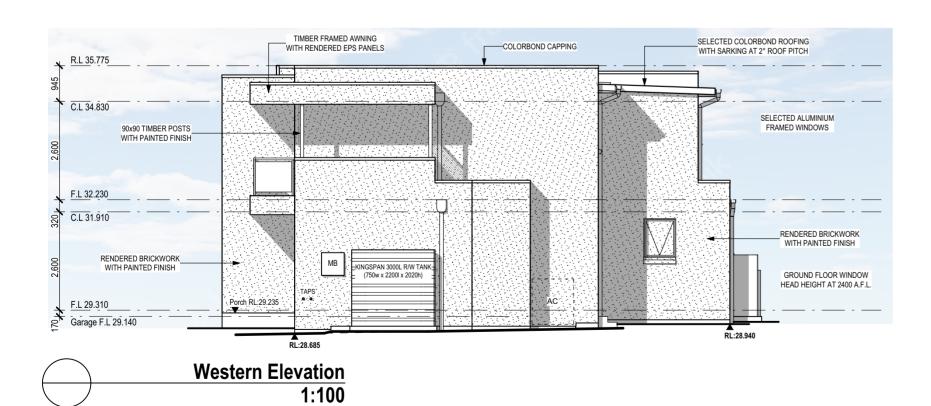

1 11 11 | ALUMINIUM AWNING  | CLEAR        | 2,050  | 3,250 |  |  |  |
| Wind-09                |               | ALUMINIUM AWNING  | OBSCURE      | 2,050  | 850   |  |  |  |
| Wind-10                | H             | ALUMINIUM FIXED   | CLEAR        | 2,400  | 610   |  |  |  |
| Wind-11                | <u> </u>      | ALUMINIUM SLIDING | CLEAR        | 860    | 2,410 |  |  |  |
| Wind-12                | <u> </u>      | ALUMINIUM SLIDING | CLEAR        | 860    | 2,410 |  |  |  |
| Wind-13                |               | ALUMINIUM AWNING  | OBSCURE      | 1,030  | 1,570 |  |  |  |
| Wind-14                | <b>=</b>      | ALUMINIUM FIXED   | CLEAR        | 2,400  | 1,280 |  |  |  |
| Wind-15                |               | ALUMINIUM FIXED   | CLEAR        | 2,050  | 1,210 |  |  |  |





SCALE BAR 1:100 0 1,000 2,000 3,000 4,000mm

FIGURED DIMENSIONS TO BE USED IN PREFERENCE TO SCALING THIS DRAWING DO NOT ASSUME - IF IN DOUBT ASK.

|                     | TAYLORED ESIGNS & DRAFTING                                                                   |
|---------------------|----------------------------------------------------------------------------------------------|
| Phone: 0401 482 401 | Email: info@tayloreddesigns.com.au                                                           |
| Copyright. ©        | This plan is the propery of Taylored Designs & Drafting and may not be used in whole or part |

GENERAL NOTES

1. LEVELS SHOWN ARE APPROXIMATE AND TO BE CONFIRMED
ON SITE BY SURVEYOR.
2. ENGINEERS DRAWINGS ARE REQUIRED AND THOSE DRAWINGS
MUST TAKE PREFERENCE TO THESE