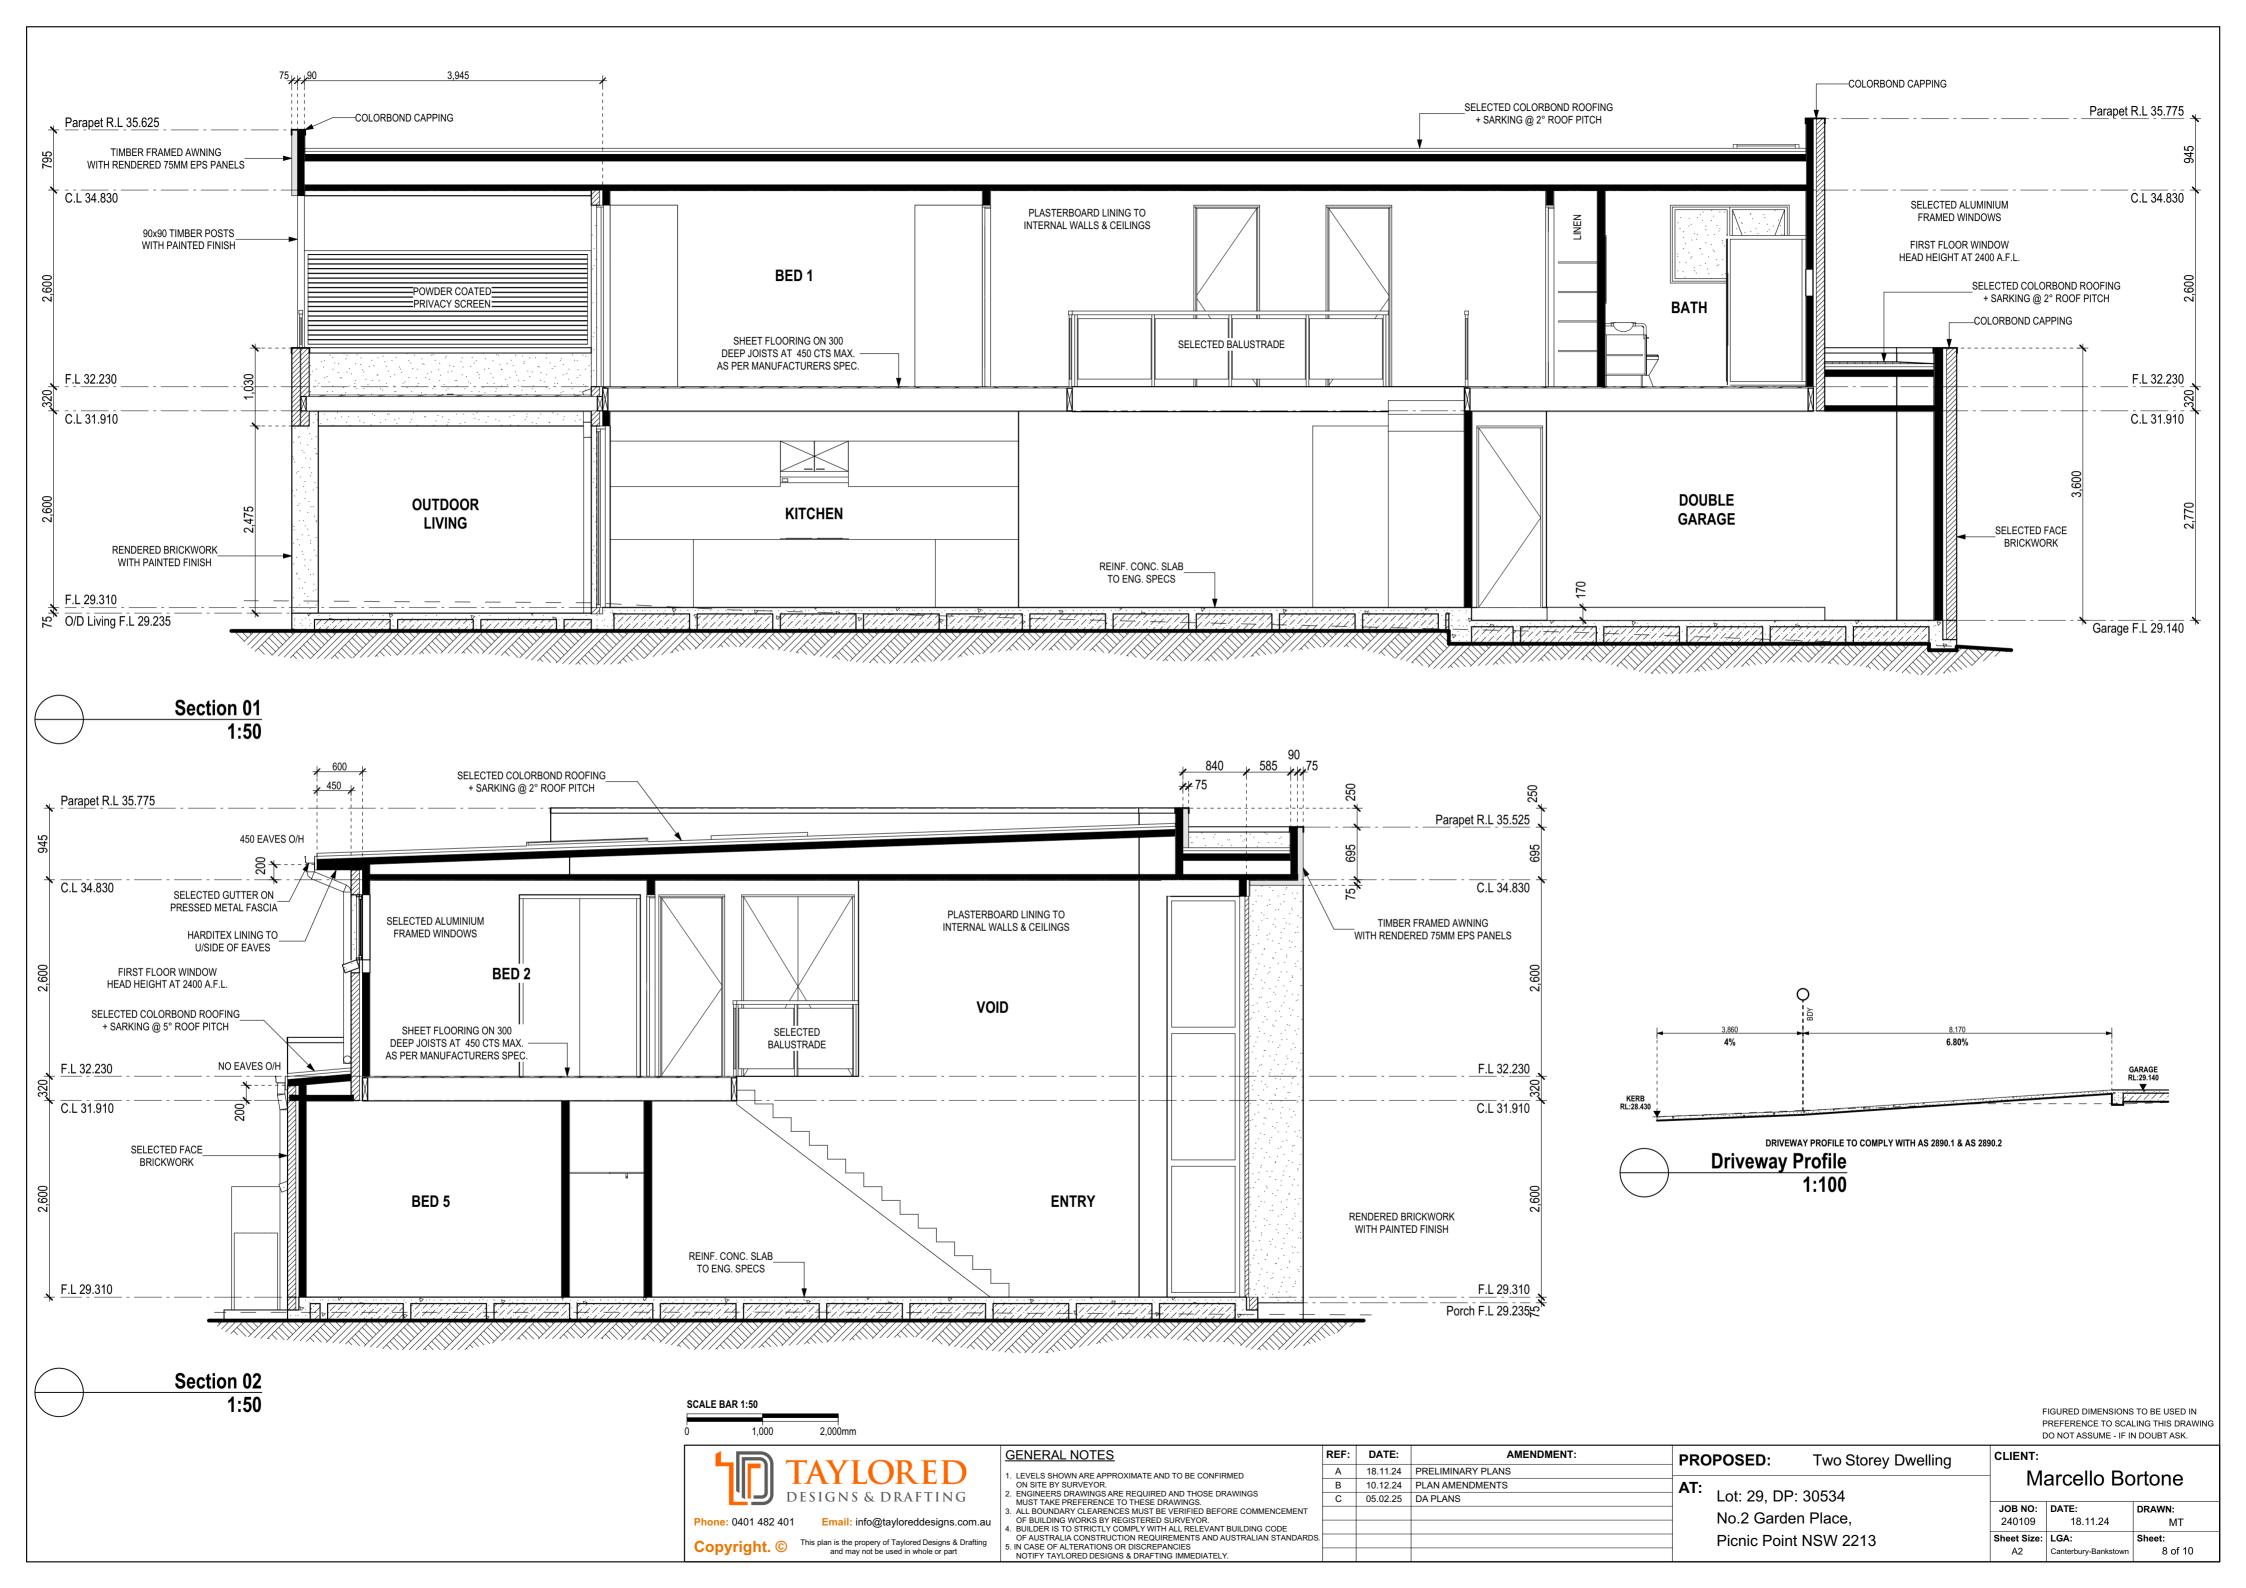

E DRAWINGS.
3. ALL BOUNDARY CLEARENCES MUST BE VERIFIED BEFORE COMMENCEMENT
OF BUILDING WORKS BY REGISTERED SURVEYOR.
4. BUILDER IS TO STRICTLY COMPLY WITH ALL RELEVANT BUILDING CODE
OF AUSTRALIA CONSTRUCTION REQUIREMENTS AND AUSTRALIAN STANDARDS.
5. IN CASE OF ALTERATIONS OR DISCREPANCIES
NOTIFY TAYLORED DESIGNS & DRAFTING IMMEDIATELY.

PROPOSED: Two Storey Dwelling

AT:
Lot: 29, DP: 30534

CLIENT:
Marcello Bortone

No.2 Garden Place, Picnic Point NSW 2213

| Marcello Bortone       |                              |                   |  |  |
|------------------------|------------------------------|-------------------|--|--|
| <b>JOB NO</b> : 240109 | DATE:<br>18.11.24            | DRAWN:<br>MT      |  |  |
| Sheet Size:<br>A2      | LGA:<br>Canterbury-Bankstown | Sheet:<br>7 of 10 |  |  |