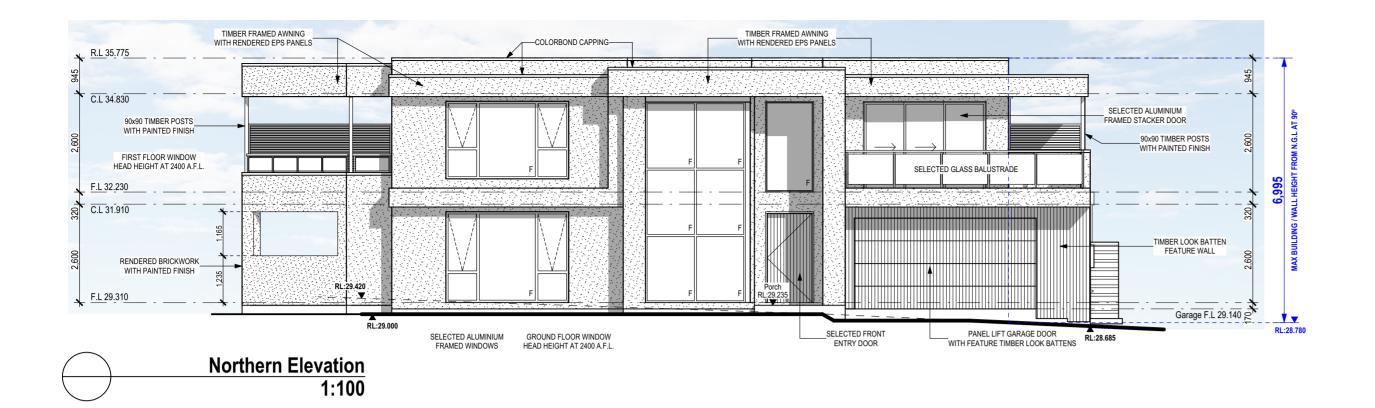

| Window / Door Schedule |               |                   |              |        |       |  |  |  |
|------------------------|---------------|-------------------|--------------|--------|-------|--|--|--|
| ID                     | Plan Symbol   | Туре              | Glazing Type | Height | Width |  |  |  |
| Door-01                | . M           | ALUMINIUM BIFOLD  | CLEAR        | 2,400  | 5,650 |  |  |  |
| Door-02                |               | ALUMINIUM STACKER | CLEAR        | 2,400  | 3,250 |  |  |  |
| Door-03                |               | ALUMINIUM STACKER | CLEAR        | 2,400  | 3,250 |  |  |  |
| Wind-01                |               | ALUMINIUM FIXED   | CLEAR        | 5,300  | 960   |  |  |  |
| Wind-02                |               | ALUMINIUM FIXED   | CLEAR